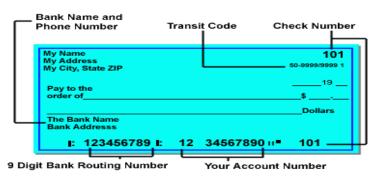

\*\* Please note that all transactions will appear as "LOCUS" on your bank statement

| Business Information   |                                 |  |              |              |  |     |  |  |
|------------------------|---------------------------------|--|--------------|--------------|--|-----|--|--|
| Business Name          |                                 |  |              |              |  |     |  |  |
| Tax ID                 | Federal Tax ID Number State Tax |  | State Tax II | ax ID Number |  |     |  |  |
| Business Address       | Street                          |  |              |              |  |     |  |  |
|                        | City                            |  |              | State        |  | ZIP |  |  |
|                        |                                 |  |              |              |  |     |  |  |
| Bank Information       |                                 |  |              |              |  |     |  |  |
| Name of Bank           |                                 |  |              |              |  |     |  |  |
| Bank Contact           | Name Telephone                  |  |              | Fax          |  |     |  |  |
| Account Number         |                                 |  |              |              |  |     |  |  |
| 9-Digit Routing Number |                                 |  |              |              |  |     |  |  |
| Authorized Signatory   |                                 |  |              |              |  |     |  |  |
| Name                   |                                 |  | SSN          |              |  |     |  |  |
| Address                | Street                          |  | •            |              |  |     |  |  |
|                        | City                            |  |              |              |  | ZIP |  |  |
| Signature              | х                               |  | Date         |              |  |     |  |  |

Please print a copy of this form. Fill in the requested information. Enclose a voided check from the bank account. Deliver both items to your Locus distributor. We cannot initiate ACH without both this form and a voided check. Thank you